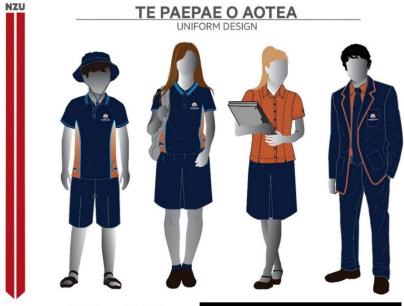

# TE PAEPAE O AOTEA Kia eke atu ki Taupaenui o te tangata 2024 School Uniform Guide

It is compulsory for ALL students to wear the new lower half of the new school uniform. Here are a some options available with the new polo shirt. All students can wear the existing school polo shirts.

Bucket hat, beanie, cap and scarf available to all students.

ACCESSORIES YEARS 7-13

Senior students Year 11-13 have the option of wearing the rust blouse/shirt or new and existing polo shirt with the lower half of the new uniform options of either pants, shorts, skirt, or culottes. Year 13 students can have the option of wearing a white shirt for 2024 only. Seniors have the choice of either the school hoodie, blazer, vest, or softshell jacket.

ALL students Year 7-13 can wear the new or existing school hoodie.

Available at NZ Uniforms tepaepaeoaotea.nzuniforms.com